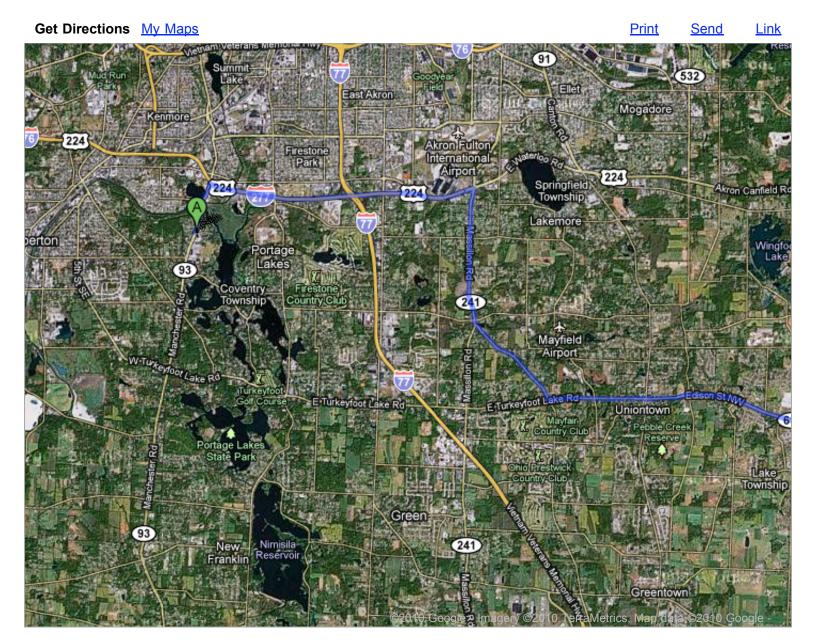

| 1. Head north on Manchester Rd toward Cormany Rd             | 0.8 mi |
|--------------------------------------------------------------|--------|
| 2. Slight <b>right</b> to merge onto <b>I-277 E/US-224 E</b> | 2.2 mi |
| 3. Continue onto US-224 E                                    | 2.3 mi |

| 4. | Turn <b>right</b> at <b>OH-241 S/George Washington Blvd</b> Continue to follow OH-241 S | 2.3 mi |
|----|-----------------------------------------------------------------------------------------|--------|
| 5. | Turn left at Mayfair Rd                                                                 | 1.8 mi |
| 6. | Turn left at E Turkeyfoot Lake Rd                                                       | 1.1 mi |
| 7. | Continue onto OH-619 E/Edison St NW                                                     | 3.3 mi |
| 8. | Turn right at Market Ave NE  Destination will be on the right                           | 0.7 mi |

B Lake High School 1025 Lake Center Street Northwest Uniontown, OH 44685-9462 (330) 877-4282

These directions are for planning purposes only. You may find that construction projects, traffic, weather, or other events may cause conditions to differ from the map results, and you should plan your route accordingly. You must obey all signs or notices regarding your route. Map data ©2010 Google